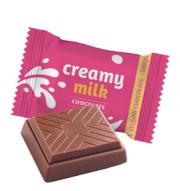

#### CREAMY MILK CHOCOLATE

Ref: 34645 (BULK 8kg- +/- 840 PCS) Individually wrapped