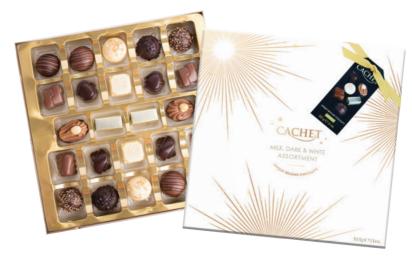

GOLD GIFT BALLOTIN
Milk, Dark & White Assortment
Ref: 12128 (200g - 14 Chocolates)
(12 in display)

Milk, Dark & White Assortment Ref: 12129 (250g - 18 Chocolates) Individually wrapped (8 in display)