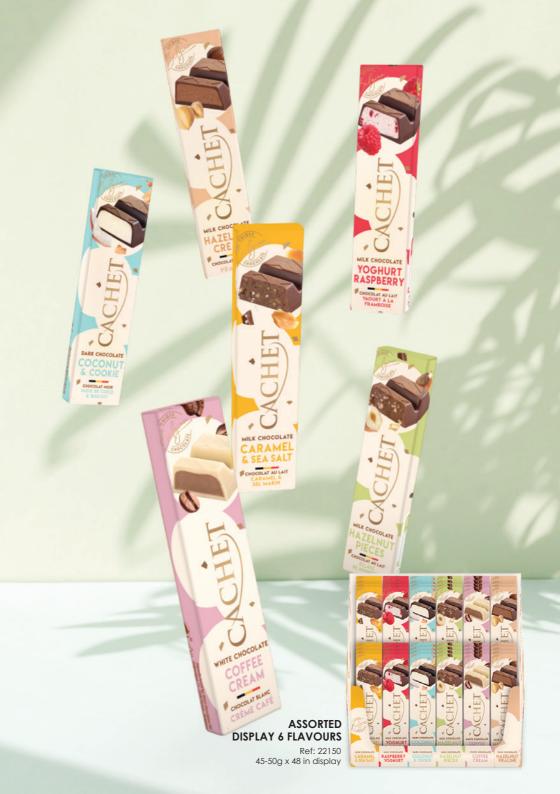

#### CARAMEL & SEA SALT MILK CHOCOLATE

Ref: 22151 50g x 35 in display EN-FR-NL-DE-ES

#### HAZELNUT PIECES

MILK CHOCOLATE Ref: 22152 50g x 35 in display EN-FR-NL-DE-ES

#### HAZELNUT CREAM

MILK CHOCOLATE Ref: 22153 50g x 35 in display EN-FR-NL-DE-ES

#### YOGHURT RASPBERRY

MILK CHOCOLATE Ref: 22154 45g x 35 in display

## & COCONUT

DARK CHOCOLATE Ref: 22155 45g x 35 in display EN-FR-NL-DE-ES

#### **COFFEE CREAM**

WHITE CHOCOLATE Ref: 22156 45g x 35 in display EN-FR-NL-DE-ES