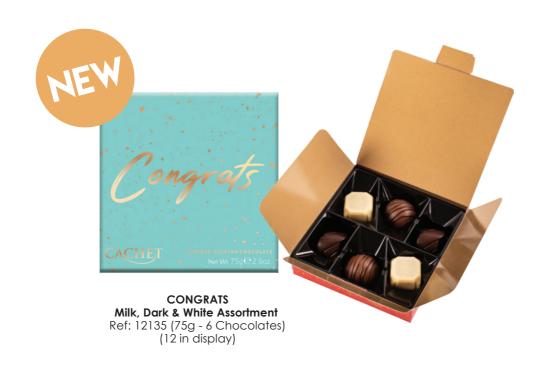

8kg- +/- 840 PCS) Individually wrapped



#### CREAMY MILK CHOCOLATE

Ref: 34645 (BULK 8kg- +/- 840 PCS) Individually wrapped



#### ALMONDS & SEA SALT DARK CHOCOLATE

Ref: 34642 (BULK 8kg-+/-840 PCS) Individually wrapped



#### HAZELNUT MILK CHOCOLATE

Ref: 34644 (BULK 8kg- +/- 840 PCS) Individually wrapped



#### VALENTINE'S DAY, EASTER, CHRISTMAS MILK CHOCOLATE WITH HAZELNUT

Ref: Valentine (34640), Easter (34638), Christmas (34654) (BULK 8kg- +/- 840 PCS) per flavour Individually wrapped



HORECA MINIS
Dispenser Box
ASSORTMENT OF 5 FLAVOURS
+/- 110 Pieces
Ref: 12134 (1kg)









GOLD GIFT BALLOTIN
Milk, Dark & White Assortment
Ref: 12128 (200g - 14 Chocolates)
(12 in display)



Milk, Dark & White Assortment Ref: 12129 (250g - 18 Chocolates) Individually wrapped (8 in display)







## MIDNIGHT FIREWORKS Milk, Dark & White Assortment

Ref: 12121 (200g - 15 Chocolates) (12 in display)



## PARTY FIREWORKS Milk, Dark & White Assortment Ref: 12122 (200g - 15 Chocolates) (12 in display)

# Sweet VALENTINE NEW Chocolate assortment MILK, DARK & WHITE

FLYING HEARTS
Milk, Dark & White Assortment
Ref: 12139
(180g - 14 Chocolates)
(11 in display)

NET WT 1809 (6.5 OZ















IN LOVE White Chocolate with Raspberry Ref: 21435 (12x100g in display)

## Lovely Easter











Individually wrapped (12 in display)















## SPARKLING WHITE Milk, Dark & White Assortment

Ref: 12067 (315g - 24 Chocolates) Bottom shrink-wrapped (12 in display)



Ref: 12075 (600g - 44 Chocolates)

Bottom shrink-wrapped

(6 in display)



## Our PROGRAM

The "Cocoa for Schools" is