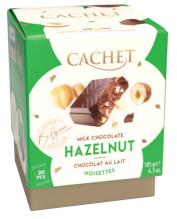

#### HAZELNUT MILK CHOCOLATE

Ref: 34644 (BULK 8kg- +/- 840 PCS) Individually wrapped