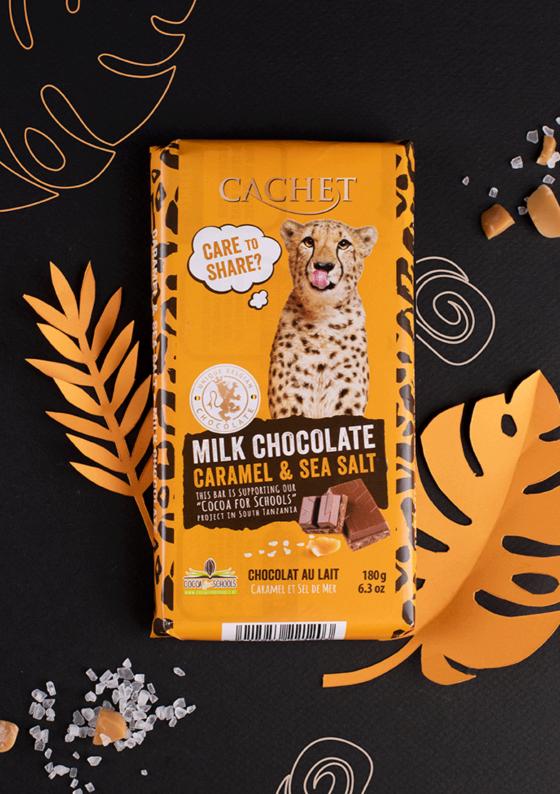

## SAFARI Chocolate Bar

Not only do chocolate-lovers get a taste of a truly scrumptious collection, these bars also support local communities in southern Tanzania through Cachet's "Cocoa for Schools" programme. The initiative works in a unique and efficient way – building schools to provide children with the right environment to learn, read and write. By doing so, it offers them a better future.

## CARAMEL & SEA SALT MILK CHOCOLATE

Ref: 22120 (180g x 15 in display) EN-FR-NL-DE-ES-PT-SV