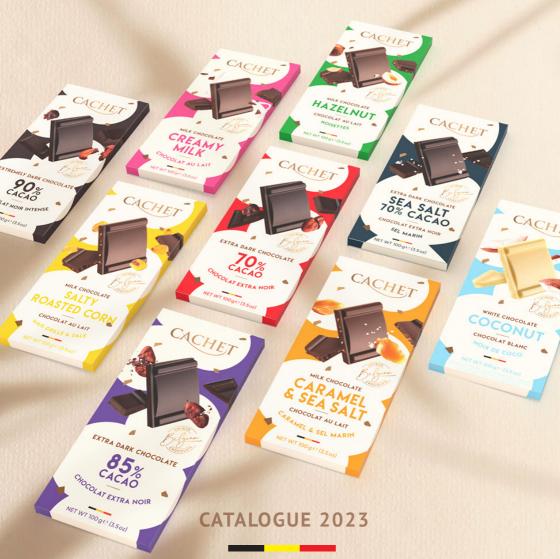

## Cachet's Classic Bars

EXTREMELY DARK CHOCOLATE

90%
CACAO

CHOCOLAT NOIR INTENSS

NET WT 100g e (LSoc)

DEFY. CACAO

90% CACAO EXTREMELY DARK CHOCOLATE Ref: 21425 (12x100g in display)

**85% CACAO**EXTRA DARK CHOCOLATE
Ref: 21426 (12x100g in display)

CACHET

**70% CACAO**EXTRA DARK CHOCOLATE
Ref: 21428 (12x100g in display)

All of our 100g tablets are packed in displays per 12 PCS

CREAMY MILK CHOCOLATE Ref: 21427 (12x100g in display)