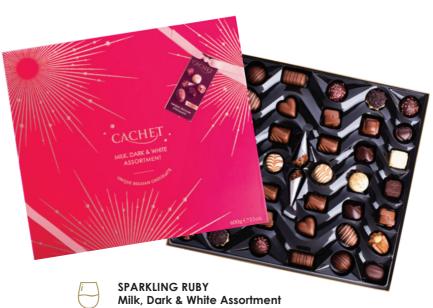

(12 in display)



Milk, Dark & White Assortment Ref: 12129 (250g - 18 Chocolates) Individually wrapped (8 in display)







## MIDNIGHT FIREWORKS Milk, Dark & White Assortment

Ref: 12121 (200g - 15 Chocolates) (12 in display)



## PARTY FIREWORKS Milk, Dark & White Assortment Ref: 12122 (200g - 15 Chocolates) (12 in display)

# Sweet VALENTINE NEW Chocolate assortment MILK, DARK & WHITE

FLYING HEARTS
Milk, Dark & White Assortment
Ref: 12139
(180g - 14 Chocolates)
(11 in display)

NET WT 1809 (6.5 OZ















IN LOVE White Chocolate with Raspberry Ref: 21435 (12x100g in display)

## Lovely Easter











Individually wrapped (12 in display)















## SPARKLING WHITE Milk, Dark & White Assortment

Ref: 12067 (315g - 24 Chocolates) Bottom shrink-wrapped (12 in display)



Ref: 12075 (600g - 44 Chocolates)

Bottom shrink-wrapped

(6 in display)



## Our PROGRAM

The "Cocoa for Schools" is a NGO founded by Fons Maex and it is committed to improve the lives of thousands of cocoa farmers and their families in the Kyela, Busokelo and Rungwe districts of Mbeya, Tanzania. The program has two parts: community development and farmer productivity enhancement. The school building program is today the main activity in the community development. We believe a good education is the key to lift people out of poverty.













SINCE 2015 COCOA FOR SCHOOLS HAS INVESTED IN THE PROJECT 5 7 MILLIONS &



3 POR GIRLS





# KIM'S Chocolates



Since 1987, Kim's Chocolates has strived to make the world's finest Belgian chocolates, prioritising sustainability throughout the