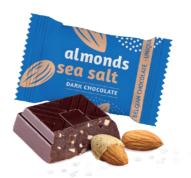

#### ALMONDS & SEA SALT DARK CHOCOLATE

Ref: 34642 (BULK 8kg-+/-840 PCS) Individually wrapped