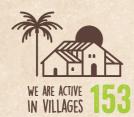

## Our PROGRAM

The "Cocoa for Schools" is a NGO founded by Fons Maex and it is committed to improve the lives of thousands of cocoa farmers and their families in the Kyela, Busokelo and Rungwe districts of Mbeya, Tanzania. The program has two parts: community development and farmer productivity enhancement. The school building program is today the main activity in the community development. We believe a good education is the key to lift people out of poverty.

SINCE 2015 COCOA FOR SCHOOLS HAS INVESTED IN THE PROJECT 5 7 MILLIONS &

3 POR GIRLS