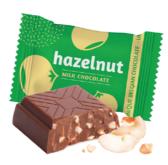

#### HAZELNUT MILK CHOCOLATE

Ref: 34644 (BULK 8kg- +/- 840 PCS) Individually wrapped