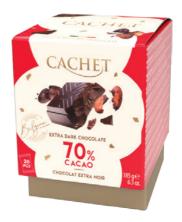

CACHET

**70% CACAO**EXTRA DARK CHOCOLATE
Ref: 21428 (12x100g in display)

All of our 100g tablets are packed in displays per 12 PCS

CREAMY MILK CHOCOLATE Ref: 21427 (12x100g in display)