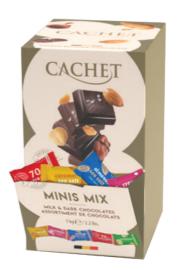

## MINIS MIX MILK & DARK CHOCOLATE

Ref: 12131 (185g - 20 Chocolates) Individually wrapped (12 in display)