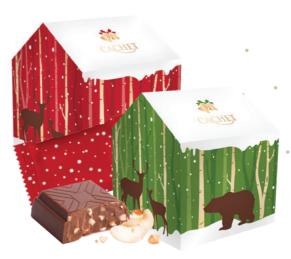

AVOURS
+/- 110 Pieces
Ref: 12134 (1kg)









GOLD GIFT BALLOTIN
Milk, Dark & White Assortment
Ref: 12128 (200g - 14 Chocolates)
(12 in display)



Milk, Dark & White Assortment Ref: 12129 (250g - 18 Chocolates) Individually wrapped (8 in display)







## MIDNIGHT FIREWORKS Milk, Dark & White Assortment

Ref: 12121 (200g - 15 Chocolates) (12 in display)



## PARTY FIREWORKS Milk, Dark & White Assortment Ref: 12122 (200g - 15 Chocolates) (12 in display)

# Sweet VALENTINE NEW Chocolate assortment MILK, DARK & WHITE

FLYING HEARTS
Milk, Dark & White Assortment
Ref: 12139
(180g - 14 Chocolates)
(11 in display)

NET WT 1809 (6.5 OZ















IN LOVE White Chocolate with Raspberry Ref: 21435 (12x100g in display)

## Lovely Easter











Individually wrapped (12 in display)















## SPARKLING WHITE Milk, Dark & White Assortment

Ref: 12067 (315g - 24 Chocolates) Bottom shrink-wrapped (12 in display)



Ref: 12075 (600g - 44 Chocolates)

Bottom shrink-wrapped

(6 in display)



## Our PROGRAM

The "Cocoa for Schools" is a NGO founded by Fons Maex and it is committed to improve the lives of thousands of cocoa farmers and their families in the Kyela, Busokelo and Rungwe districts of Mbeya, Tanzania. The program has two parts: community development and farmer productivity enhancement. The school building program is today the main activity in the community development. We believe a good education is the key to lift people out of poverty.













SINCE 2015 COCOA FOR SCHOOLS HAS INVESTED IN THE PROJECT 5 7 MILLIONS &



3 POR GIRLS





# KIM'S Chocolates