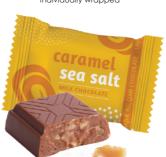

#### CARAMEL & SEA SALT MILK CHOCOLATE

Ref: 34643 (BULK 8kg- +/- 840 PCS) Individually wrapped