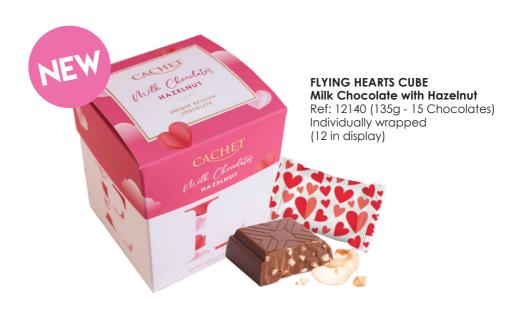

# Sweet VALENTINE NEW Chocolate assortment MILK, DARK & WHITE

FLYING HEARTS
Milk, Dark & White Assortment
Ref: 12139
(180g - 14 Chocolates)
(11 in display)

NET WT 1809 (6.5 OZ

IN LOVE White Chocolate with Raspberry Ref: 21435 (12x100g in display)