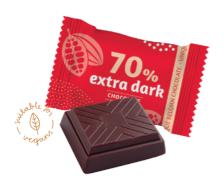

#### 70% CACAO DARK CHOCOLATE

Ref: 34641 (BULK 8kg- +/- 840 PCS) Individually wrapped