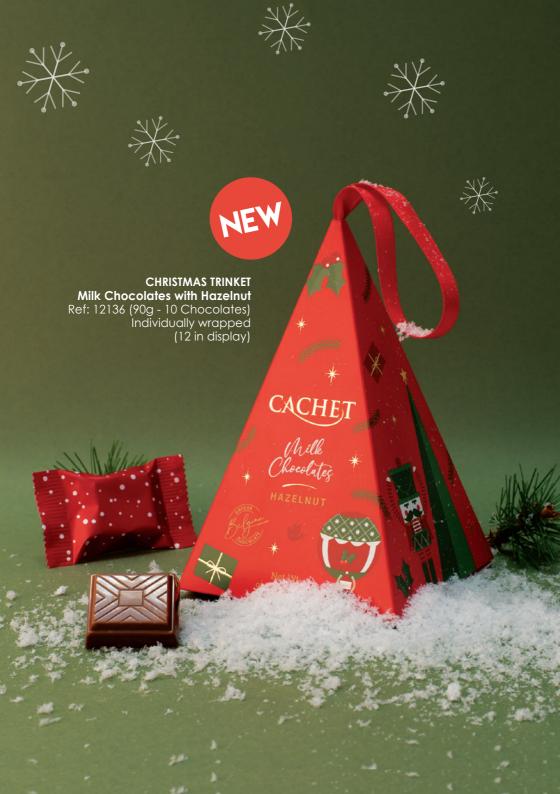

#### VALENTINE'S DAY, EASTER, CHRISTMAS MILK CHOCOLATE WITH HAZELNUT

Ref: Valentine (34640), Easter (34638), Christmas (34654) (BULK 8kg- +/- 840 PCS) per flavour Individually wrapped

HORECA MINIS
Dispenser Box
ASSORTMENT OF 5 FLAVOURS
+/- 110 Pieces
Ref: 12134 (1kg)