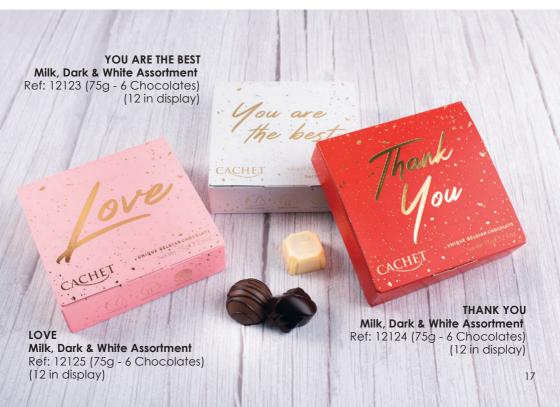

## Gift for every occassion

## MIDNIGHT FIREWORKS Milk, Dark & White Assortment

Ref: 12121 (200g - 15 Chocolates) (12 in display)

## PARTY FIREWORKS Milk, Dark & White Assortment Ref: 12122 (200g - 15 Chocolates) (12 in display)

# Sweet VALENTINE NEW Chocolate assortment MILK, DARK & WHITE

FLYING HEARTS
Milk, Dark & White Assortment
Ref: 12139
(180g - 14 Chocolates)
(11 in display)

NET WT 1809 (6.5 OZ

IN LOVE White Chocolate with Raspberry Ref: 21435 (12x100g in display)